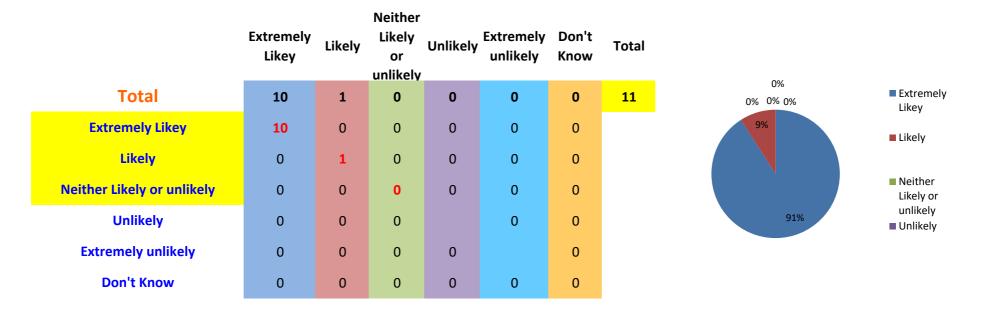

## Friends & Family Survey RESULTS & ACTION

## Period:February 2022 No. of Surveys: 11

## **Comments, Feedback & Actions:**

\*\*<u>Likely Comments\*</u>\*Very good. Listen properly.\*\* \*\* <u>Extrely Likely Comments</u>\*\*Doctors treat well and lookafter well.\*\*Always get an appointment to see GPs and GPs sort out my problems.\*\*I am so happy with all team. GPs understand. I am happy with my GPs.\*\*I find everyone very helpful. friendly and kind.\*\*Well treated at surgery by GPs.\*\*My family treated welland I will not change my doctor. Treated well.\*\*The doctors and receptionists are very friendly and very helpful with dealing with their problems and also very professional at their jobs.\*\*Can always get an appointment, professional and polite.\*\*Surgery is nice, open at the time. Staff is good and listen everything. Treatment is very Good.\*\*The staff and doctors are so good. I always get appointment on same day(or) next day. Always very polite and kind.\*\*

Patients are satisfied with service & care the surgery provide. Keep it up & do everything much better all the times to deliver high quality of care for patients satisfaction. Treat patients with dignity.